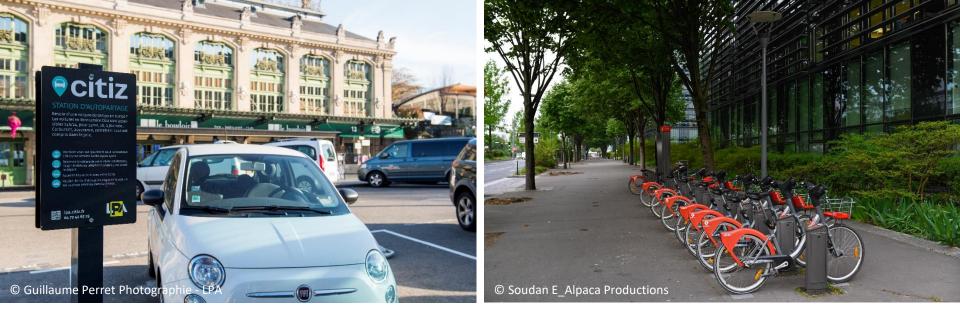

#### GETTING AROUND IN LYON:

> ON ELECTRIC CAR

Back on dry land with the Citiz LPA electric cars made available throughout the city of Lyon. These small electric cars are an ideal way to get around Lyon. <u>CITIZ LPA</u>

#### > ON VELO'V

To get around Lyon, those who like to travel in the open air will opt for the Vélo'v. These bicycles made available by the city of Lyon are an ideal way to get around Lyon while doing a bit of sport. Greater Lyon has a bike rental service with over 4100 bikes available across 424 bicycle stations.