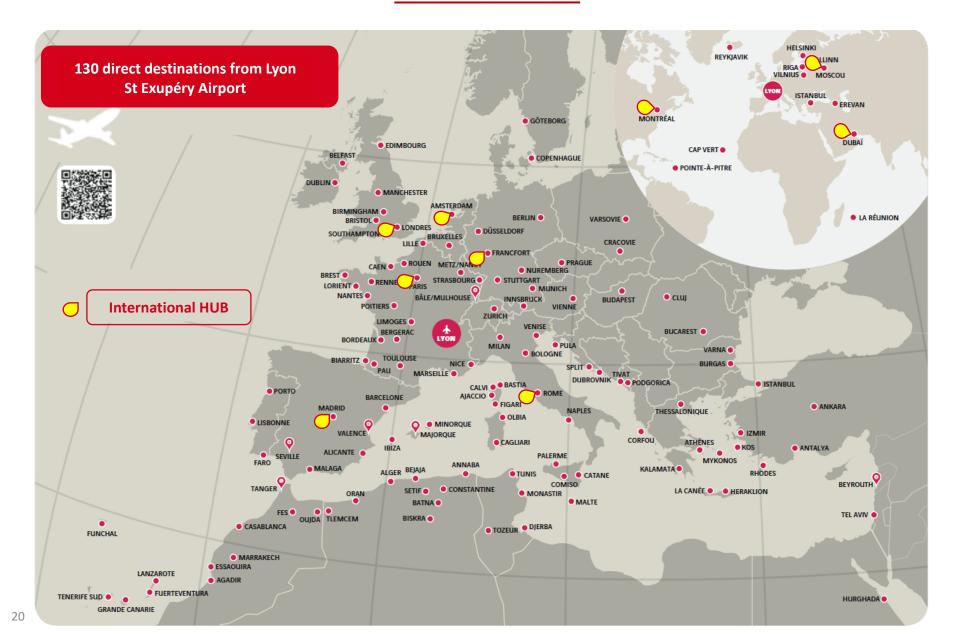

### LYON SAINT EXUPERY AIRPORT

Located in the heart of Europe and with **over 130 non-stop flight routes**, Lyon Airport boasts one of the most comprehensive international route networks with **49 airline companies.** It offers **99 international destinations connected to 59 European cities** (London, Madrid, Rome, Dublin, Lisbon, Berlin, Barcelona, Porto, Venice, Manchester, Prague, etc.).

### **130 DIRECT DESTINATIONS**