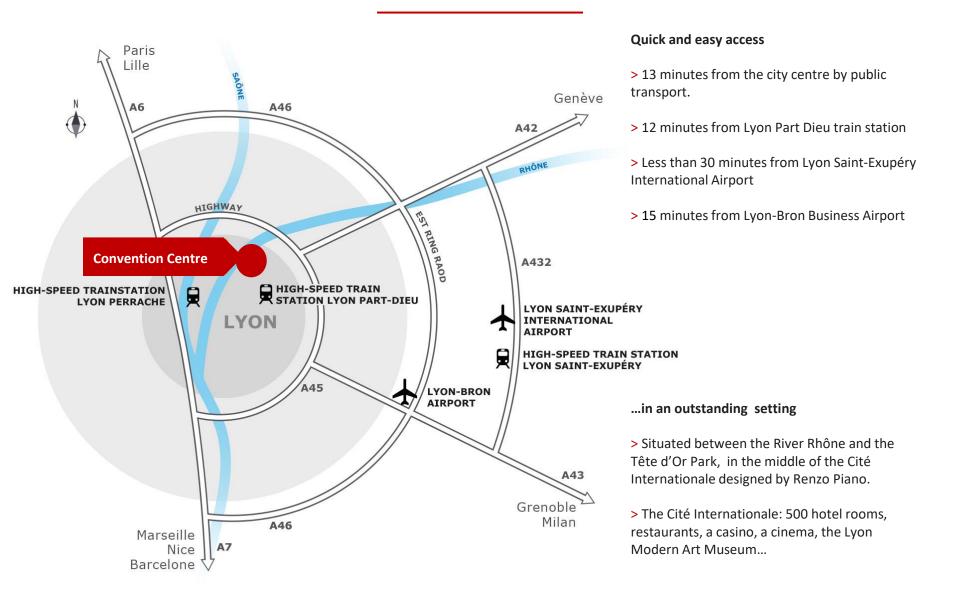

### ACCESS TO AND FROM THE CONVENTION CENTRE

### CONVENTION CENTRE > CITY CENTRE (CORDELIERS)

| Public transportation | 13 minutes / Bus C5 | 1,90€ |
|-----------------------|---------------------|-------|
| Тахі                  | 13 minutes / 4,5 km | 15€   |

#### CONVENTION CENTRE > LA PART DIEU TRAIN STATION

| Public transportation | 12 minutes / Bus C1 | 1,90 € |
|-----------------------|---------------------|--------|
| Тахі                  | 10 minutes / 3,5 km | 13€    |

#### CONVENTION CENTRE > SAINT EXUPERY AIRPORT

| Public transportation | 45 minutes / Bus C1 + RhonExpress | 15,90€ |
|-----------------------|-----------------------------------|--------|
| Taxi                  | 25 minutes / 25 km                | 50 €   |