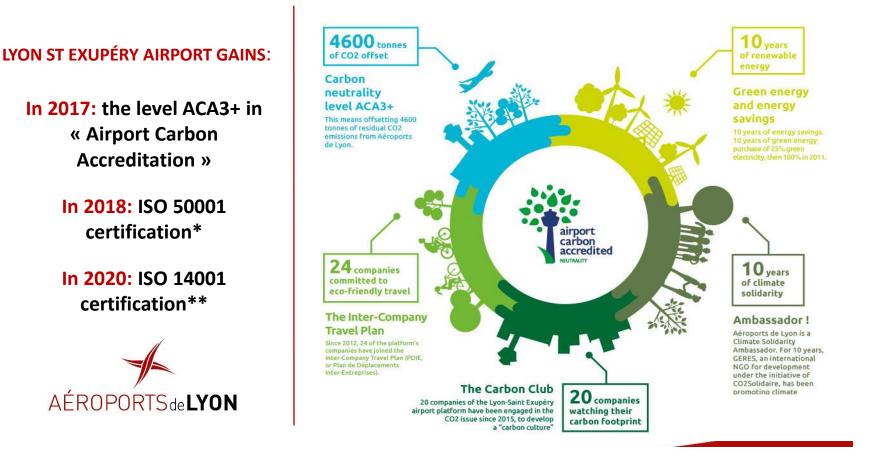

### LYON ST EXUPERY AIRPORT COMMITTED TO AN ENVIRONMENTAL RESPONSABILITY

\*ISO 50001 certification: recognition of its energy management and the improvement in its energy performance.

\*\*ISO 14001 certification: focus on making its boilers carbon-free, energy performance for its infrastructures, water management and waste processing.

Objectives by 2030: zero CO<sub>2</sub> emissions, 70% of waste recovered and a 48% cut in the amount of water used

### A LOW CARBON EMISSION'S AIRPORT SINCE 2017

Lyon-Saint Exupéry joins **the 47 international airports in 16 countries** that are certified at the level "ACA3+ Neutrality" and represents 23% of the passengers traffic in Europe.