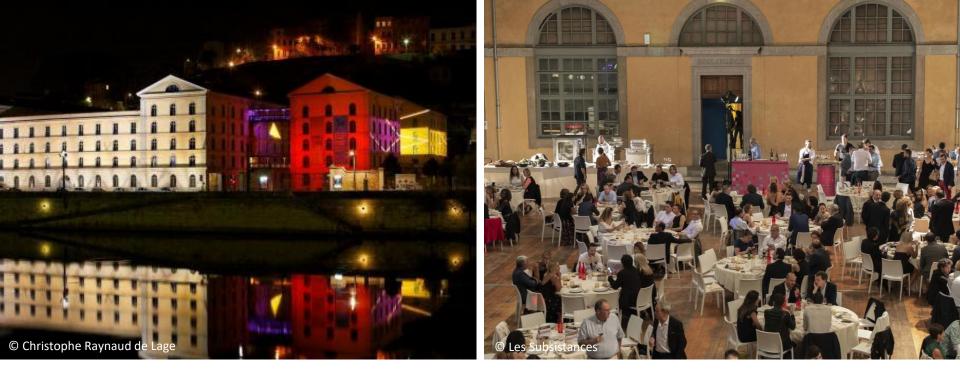

### LES SUBSISTANCES

At the start of the 17th century, Les Subsistances were a convent occupied by the Order of the Visitation. Renovated from 1999 to 2001, this building has been re-configured as an Arts' house. It is today a venue dedicated to the new languages of the performing arts (dance, theatre, music, digital art, etc.).

The "Verrière", the covered courtyard of les Subsitances, is the ideal venue for cocktails and dinners.

Dinner capacity: 800 Cocktail capacity: 2 000 LES SUBSISTANCES