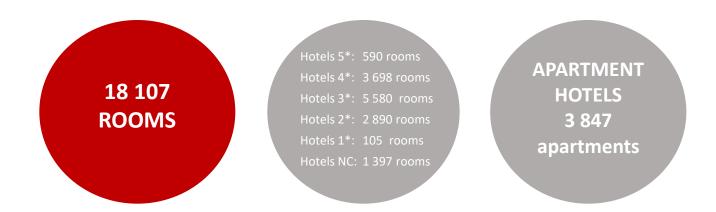

> CITY CENTRE (CORDELIERS)

| Public transportation | 13 minutes / Bus C5 | 1,90€ |
|-----------------------|---------------------|-------|
| Тахі                  | 13 minutes / 4,5 km | 15€   |

#### CONVENTION CENTRE > LA PART DIEU TRAIN STATION

| Public transportation | 12 minutes / Bus C1 | 1,90 € |
|-----------------------|---------------------|--------|
| Тахі                  | 10 minutes / 3,5 km | 13€    |

#### CONVENTION CENTRE > SAINT EXUPERY AIRPORT

| Public transportation | 45 minutes / Bus C1 + RhonExpress | 15,90€ |
|-----------------------|-----------------------------------|--------|
| Taxi                  | 25 minutes / 25 km                | 50 €   |





### ESMC 2025

## ACCOMMODATION

LYON

ONLYLYON

Fourvière hôtel/ © Studio Kalice





### LYON ACCOMMODATION



### HOTELS CAPACITIES IN LYON AND GREATER LYON - 2020







### **INTERNATIONAL CHAINS**

Greater Lyon offers a choice between the charm and elegance of châteaux hotels and the dependable comfort of major international chains:





### HOSTELS

#### AUBERGE DE JEUNESSE DU VIEUX LYON 180 beds | From 22€/pers/night

FUAJ LYON

ALTER HOSTEL 40 beds | From 20€/pers/night ALTER HOSTEL

AWAY HOSTEL & COFFEE SHOP 120 beds | From 19€/pers/night <u>AWAY HOSTEL</u>

CISL 187 beds | From 21€/pers/night <u>CIS LYON</u>



LE FLÂNEUR- GUEST HOUSE 77 beds | From19€/pers/night LE FLANEUR

SLO LIVING HOSTEL 40 beds| From 25€/pers/night SLO HOSTEL

#### HO36 HOSTEL

2 hostels in Lyon : 70 beds | From 22€/pers/night H036 HOSTEL

> MEININGER 590 beds MEININGER

### **STUDENT RESIDENCES IN LYON**

| MAP |