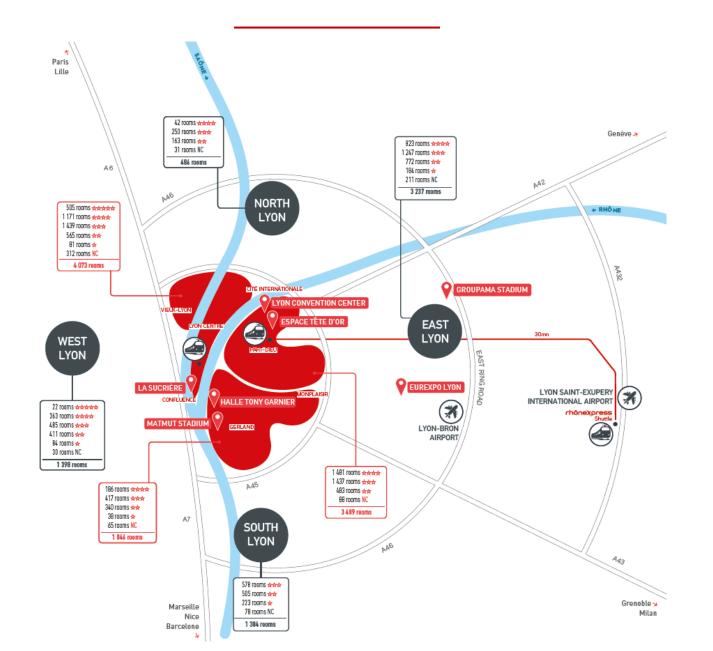

minutes / Bus C5 | 1,90€ |
|-----------------------|---------------------|-------|
| Тахі                  | 13 minutes / 4,5 km | 15€   |

#### CONVENTION CENTRE > LA PART DIEU TRAIN STATION

| Public transportation | 12 minutes / Bus C1 | 1,90 € |
|-----------------------|---------------------|--------|
| Тахі                  | 10 minutes / 3,5 km | 13€    |

#### CONVENTION CENTRE > SAINT EXUPERY AIRPORT

| Public transportation | 45 minutes / Bus C1 + RhonExpress | 15,90€ |
|-----------------------|-----------------------------------|--------|
| Taxi                  | 25 minutes / 25 km                | 50 €   |





### ESMC 2025

## ACCOMMODATION

LYON

ONLYLYON

Fourvière hôtel/ © Studio Kalice





### LYON ACCOMMODATION



### HOTELS CAPACITIES IN LYON AND GREATER LYON - 2020







### **INTERNATIONAL CHAINS**

Greater Lyon offers a choice between the charm and elegance of châteaux hotels and the dependable comfort of major international chains:





### HOSTELS

#### AUBERGE DE JEUNESSE DU VIEUX LYON 180 beds | From 22€/pers/night

FUAJ LYON

ALTER HOSTEL 40 beds | From 20€/pers/night ALTER HOSTEL

AWAY HOSTEL & COFFEE SHOP 120 beds | From 19€/pers/night <u>AWAY HOSTEL</u>

CISL 187 beds | From 21€/pers/night <u>CIS LYON</u>



LE FLÂNEUR- GUEST HOUSE 77 beds | From19€/pers/night LE FLANEUR

SLO LIVING HOSTEL 40 beds| From 25€/pers/night SLO HOSTEL

#### HO36 HOSTEL

2 hostels in Lyon : 70 beds | From 22€/pers/night H036 HOSTEL

> MEININGER 590 beds MEININGER

### **STUDENT RESIDENCES IN LYON**

| MAP | NAME                                           | NB OF BE